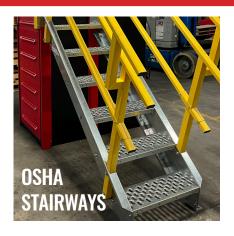

## **OSHA STAIRS**

- Contoured handrails
- Innovative post design
- Non-skid treads
- Exceed OSHA standards
- Hot dipped galvanized steel construction
- Prefabricated
- · Easy to assemble
- Cost-effective