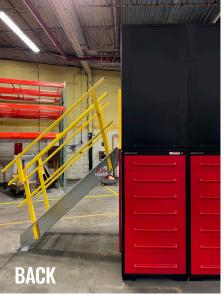

## Double Storage Capacity without Expanding Your Footprint

The MCM system sets itself apart by not only doubling storage capacity within the same footprint through a configurable mezzanine level with drawers and/or shelving but also by including storage cabinets on the back side. This smart design makes better use of space compared to usual storage or adding more room.

#### Flexible Design:

Upper Cabinets Feature
Cabinets with Drawers and
Optional Shelves