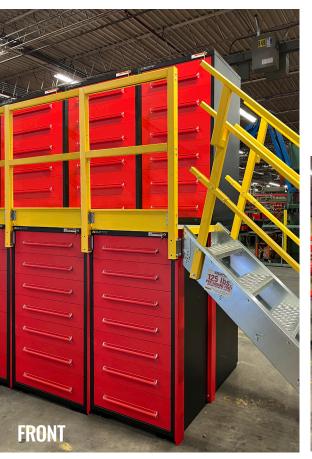

## One Cabinet Housing & Multiple Drawer Configurations

Standard cabinet height (59"), width (30"), and depth (27.75"). Top drawer is restricted to the 7.5" height, and all other drawers can vary in height from the 16 different options. Using EQUIPTO's unique point system ensures that the cabinets are fully optimized.

#### Flexible Design:

Upper Cabinets Feature
Cabinets with Drawers and
Optional Shelves

## **RAILING & FLOOR**

OSHA compliant contoured handrail and post design for comfort, protection, and safety precautions. ResinDek<sup>TM</sup> Platform, a skid resistant decking.

## **OSHA STAIRS**

- Contoured handrails
- Innovative post design
- Non-skid treads
- Exceed OSHA standards
- Hot dipped galvanized steel construction
- Prefabricated
- · Easy to assemble
- Cost-effective