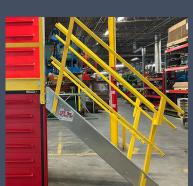

## **RAILING & FLOOR**

OSHA compliant contoured handrail and post design for comfort, protection, and safety precautions. ResinDek<sup>TM</sup> Platform, a skid resistant decking.

## **OSHA STAIRS**

- Contoured handrails
- Innovative post design
- Non-skid treads
- Exceed OSHA standards
- Hot dipped galvanized steel construction
- Prefabricated
- · Easy to assemble
- Cost-effective