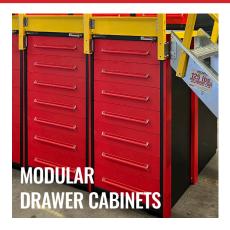

## MODULAR DRAWER CABINET

## One Cabinet Housing & Multiple Drawer Configurations

Standard cabinet height (59"), width (30"), and depth (27.75"). Top drawer is restricted to the 7.5" height, and all other drawers can vary in height from the 16 different options. Using EQUIPTO's unique point system ensures that the cabinets are fully optimized.

#### **Drawer Divider Options**

Maximize storage within the drawer organization with different divider kit configurations, design your own configuration with our dividers and partitions or choose no dividers for an open inside of a drawer.

### **All Steel Drawer Components**

Drawer structure is constructed from all steel components for increased durability and strength.