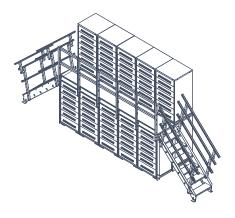

## Double Storage Capacity without Expanding Your Footprint

The MCM system sets itself apart by not only doubling storage capacity within the same footprint through a configurable mezzanine level with drawers and/or shelving but also by including storage cabinets on the back side. This smart design makes better use of space compared to usual storage or adding more room.

# EXPAND STORAGE UPWARDS, NOT OUTWARDS