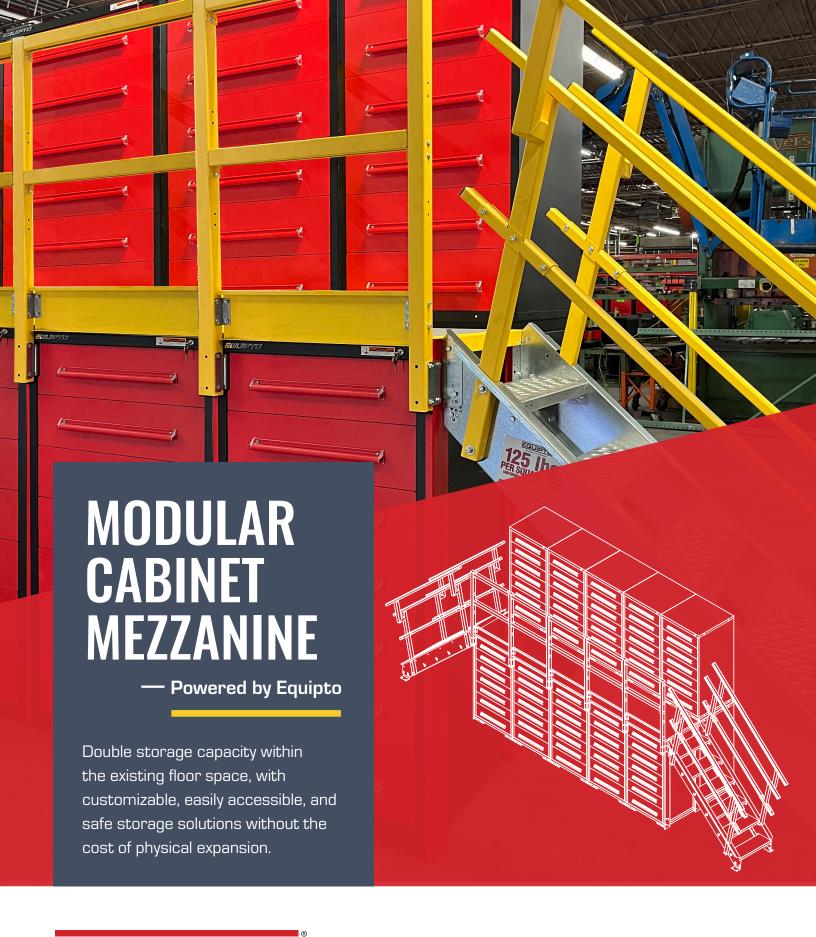

## MODULAR STORAGE: MAXIMIZE SPACE EFFICIENTLY

Our new Modular Cabinet Mezzanine (MCM) brings together our best features: sturdy drawer cabinets, safe stairs, railings, and floors, offering an efficient storage solution. It's ideal for businesses wanting to use their current space better. As always, it meets our high standards for durability and safety, providing the quality our clients trust.

## Double Storage Capacity without Expanding Your Footprint

The MCM system sets itself apart by not only doubling storage capacity within the same footprint through a configurable mezzanine level with drawers and/or shelving but also by including storage cabinets on the back side. This smart design makes better use of space compared to usual storage or adding more room.

# EXPAND STORAGE UPWARDS, NOT OUTWARDS