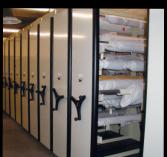

### **Modular Drawer Cabinets**

Organize everything from the small artifacts to large paintings.

Every heavy-duty Equipto modular drawer cabinet is engineered and manufactured with exacting precision. With multiple drawer options to choose from a modular drawer cabinet is just the security you need to keep vital artifacts safe and secure for years to come.

#### Features & Benefits

- Up to 400 lb. drawer capacity
- 100% extension for each drawer
- Easy smooth drawer operation
- Interchangeable partitions and dividers allow for infinite storage possibilities
- Add a lock for extra security