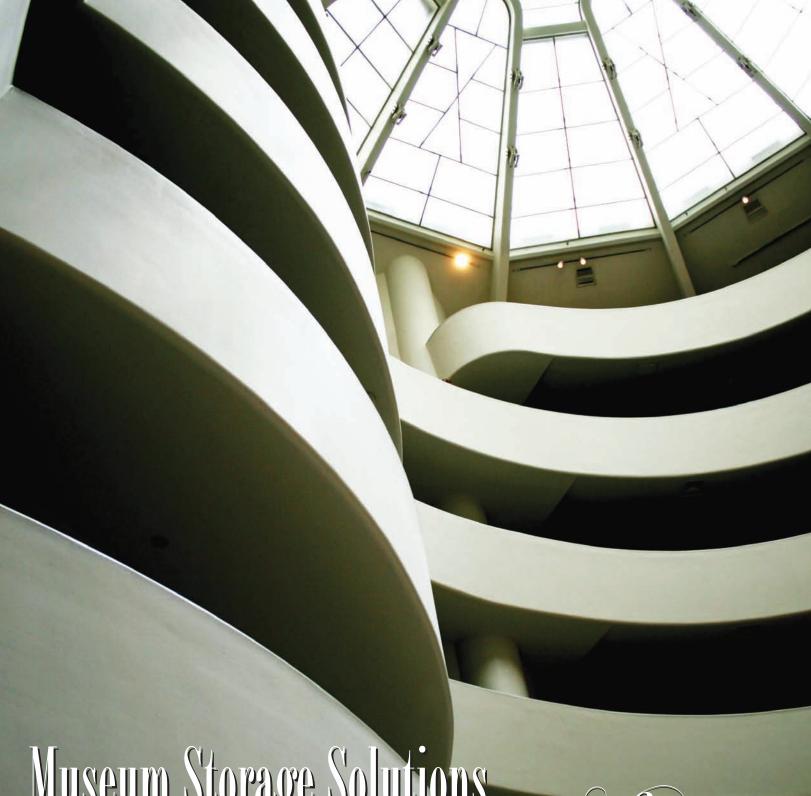

## Mobile Aisle Storage

As Museums continue to grow, storing collections is a problem many museums face today. Expansion projects are too costly, and real estate may not be available. The solution is an Equipto Mobile Aisle System which can help reduce wasted space by up to 50%. Each shelving or drawer section can be customized to accommodate your specific collection and storage need.

#### Features & Benefits

- Baked powder coat paint eliminates off-gassing
- Optional custom foam inserts for drawers
- Optional locking features available
- Drawers feature a 6 ball bearing setup to ensure a smooth open and close to avoid any disruption of artifacts

#### Easily store items such as:

Framed artwork

Garments and textiles

Small and large artifacts