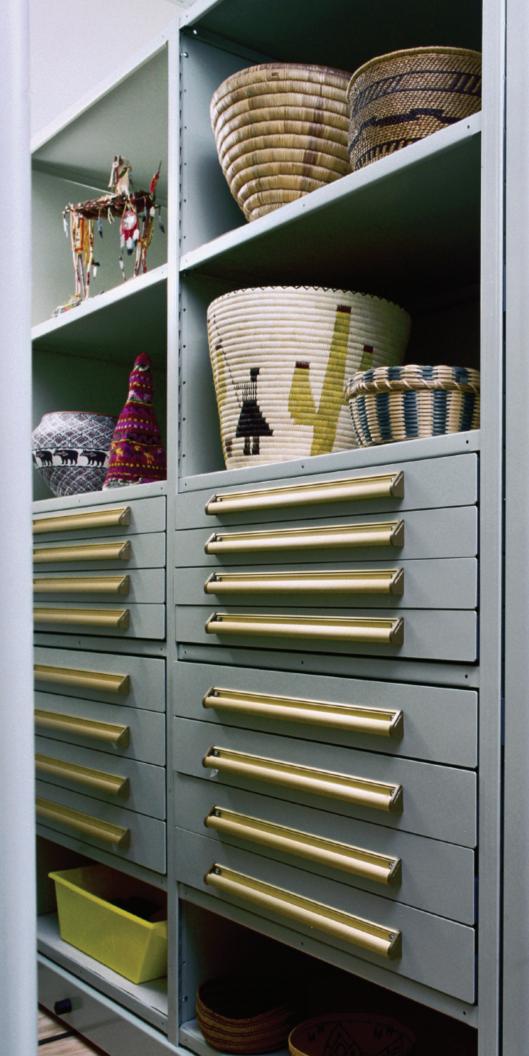

### **Modular Drawer Cabinets**

Organize everything from the small artifacts to large paintings.

Every heavy-duty Equipto modular drawer cabinet is engineered and manufactured with exacting precision. With multiple drawer options to choose from a modular drawer cabinet is just the security you need to keep vital artifacts safe and secure for years to come.

#### Features & Benefits

- Up to 400 lb. drawer capacity
- 100% extension for each drawer
- Easy smooth drawer operation
- Interchangeable partitions and dividers allow for infinite storage possibilities
- Add a lock for extra security