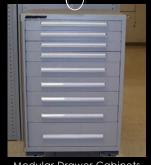

# V-Grip<sup>tm</sup> Shelving

At the heart of Equipto's engineered space solutions is the V-Grip shelving unit. V-Grip shelving is an industrial shelving system designed to be unmatched in structural integrity and provides the Museum Storage industry with the broadest selection of accessory components to meet virtually any application.

#### Featuring:

Open Shelving
Closed Shelving
Closed Shelving with Drawers