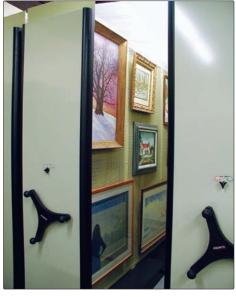

## Mobile Aisle Storage

As Museums continue to grow, storing collections is a problem many museums face today. Expansion projects are too costly, and real estate may not be available. The solution is an Equipto Mobile Aisle System which can help reduce wasted space by up to 50%. Each shelving or drawer section can be customized to accommodate your specific collection and storage need.

#### Easily store items such as:

Framed artwork

Garments and textiles

Small and large artifacts