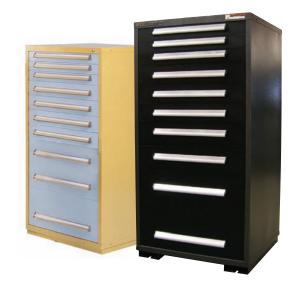

### **Modular Drawer Cabinets**

Organize everything from the small artifacts to large paintings.

Every heavy-duty Equipto modular drawer cabinet is engineered and manufactured with exacting precision. With multiple drawer options to choose from a modular drawer cabinet is just the security you need to keep vital artifacts safe and secure for years to come.

#### Features & Benefits

- Up to 400 lb. drawer capacity
- 100% extension for each drawer
- Easy smooth drawer operation
- Interchangeable partitions and dividers allow for infinite storage possibilities
- Add a lock for extra security