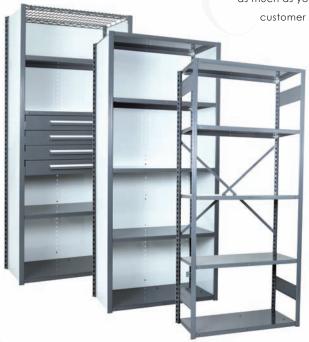

# V-Grip<sup>tm</sup> Shelving

At the heart of Equipto's engineered space solutions is the V-Grip shelving unit. V-Grip shelving is an industrial shelving system designed to be unmatched in structural integrity and provides the Museum Storage industry with the broadest selection of accessory components to meet virtually any application.

#### Featuring:

Open Shelving
Closed Shelving
Closed Shelving with Drawers