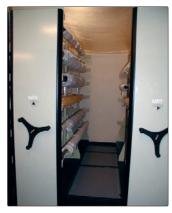

## Mobile Aisle Storage

As Museums continue to grow, storing collections is a problem many museums face today. Expansion projects are too costly, and real estate may not be available. The solution is an Equipto Mobile Aisle System which can help reduce wasted space by up to 50%. Each shelving or drawer section can be customized to accommodate your specific collection and storage need.