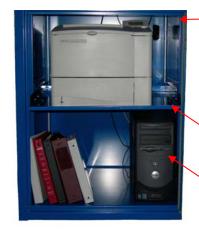

### **Check out these features!**

SCRATCH-RESISTANT LEXAN MONITOR WINDOW

ADJUSTABLE MONITOR SHELF CAN HOLD UP TO A 21" MONITOR

LOCKABLE SLIDEOUT KEYBOARD AND MOUSE TRAY

ADJUSTABLE SLIDE OUT PRINTER SHELF

ACCOMMODATES DESKTOP OR FULL SIZE TOWER PC

#### SEALED ACCESS DOORS TO KEEP OUT DUST AND DEBRIS

BUILT IN AIR-INTAKE FAN WITH FILTER