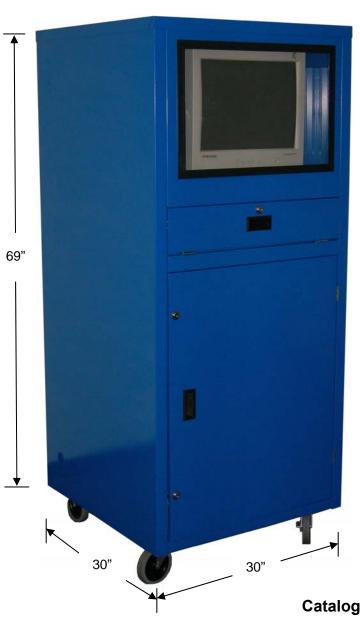

## **Mobile Computer Workstation**

The **Equipto Mobile Computer Workstation** is designed to secure and protect your valuable computer equipment and peripherals in virtually any working environment.

Outstanding features include:

- Front and back key-locked doors provide security while allowing easy equipment access to authorized personnel.
- Full door seals to keep dust, metal shards and other debris away from your equipment.
- Easy station-to-station mobility on four heavy-duty casters.
- Built-in fan and louvers for temperature control.
- Lockable slide-out keyboard and mouse tray.
- Heavy-duty slide-out printer shelf.

Catalog Number Dimensions Weight ECWS-303069 30"W x 30"D x 69"H 305

Versatile Equipto Mobile Computer Workstations offer the security and protection your technology investment deserves! Contact your local Equipto Distributor today or call Customer Service at 800-323-0801.