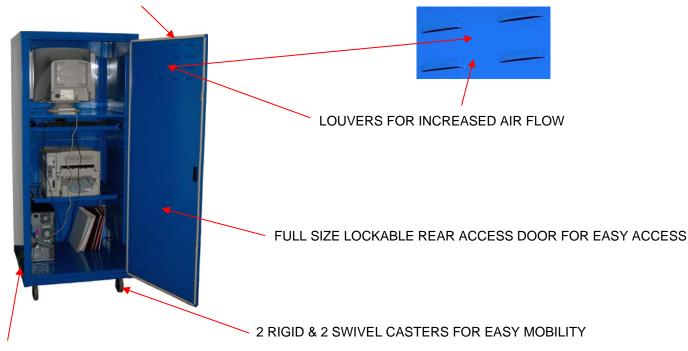

- Front and back key-locked doors provide security while allowing easy equipment access to authorized personnel.
- Full door seals to keep dust, metal shards and other debris away from your equipment.
- Easy station-to-station mobility on four heavy-duty casters.
- Built-in fan and louvers for temperature control.
- Lockable slide-out keyboard and mouse tray.
- Heavy-duty slide-out printer shelf.

#### SEALED ACCESS DOORS TO KEEP OUT DUST AND DEBRIS

BUILT IN AIR-INTAKE FAN WITH FILTER