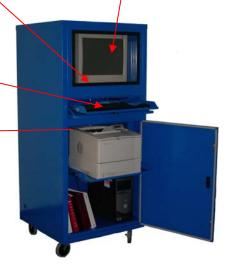

### **Check out these features!**

SCRATCH-RESISTANT LEXAN MONITOR WINDOW

ADJUSTABLE MONITOR SHELF CAN HOLD UP TO A 21" MONITOR

LOCKABLE SLIDEOUT KEYBOARD AND MOUSE TRAY

ADJUSTABLE SLIDE OUT PRINTER SHELF

ACCOMMODATES DESKTOP OR FULL SIZE TOWER PC

#### SEALED ACCESS DOORS TO KEEP OUT DUST AND DEBRIS

BUILT IN AIR-INTAKE FAN WITH FILTER